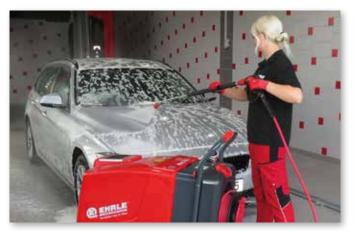

### HD cleaning with lance

Car cleaning with lance and stainless steel flat jet nozzle

High pressure cleaning with lance and stainless steel flat jet nozzle