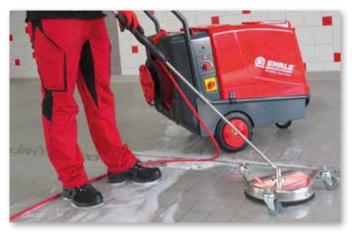

## Floor cleaning with area cleaner

Area cleaner stainless steel in use Ø 300mm, Art. No. 394078

Area cleaner stainless steel Ø 410mm, Art. No. 394079