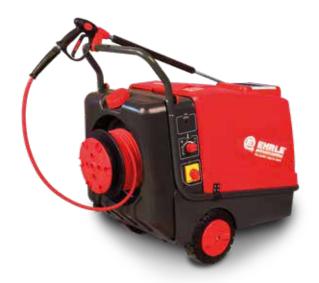

# **NEW! HD523**

# High Pressure Cleaner

Hot water, mobile, oil heated - Series Etronic I HD523

Robust, corrosion-resistant, self-supporting device chassis, impact-resistant device-cover made of ABS, triplex-piston pump with brass pump head, high performance stainless steel piston, stainless-steel valves, leakage-return, Etronic I - controls: (Start-stop system with switch-off delay, total-switch-off after 20min) 2 motors system (independent of the direction of rotation) separately for H.P.-Pump and heating, unloader safety-valve c/w infinitely variable pressure and quantity regulation, 2 large rubber wheels for rough terrain, with a patented wheel brake and swivel-castor, storage possibility for all accessories, integrated diesel-tank 22l, robust rotary on-off switch, 8m connection cable, removable ergonomic drawbar, Hose-reel for H.P. Hose and cord-reel for electric cord.