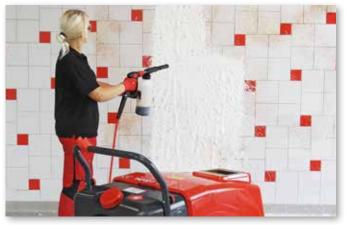

## Pre-cleaning with attachment kit SoftFoam

Car cleaning with attachment kit SoftFoam lance, Art. No. 410702

Pre-spray with attachment kit SoftFoam lance, Art. No. 410702