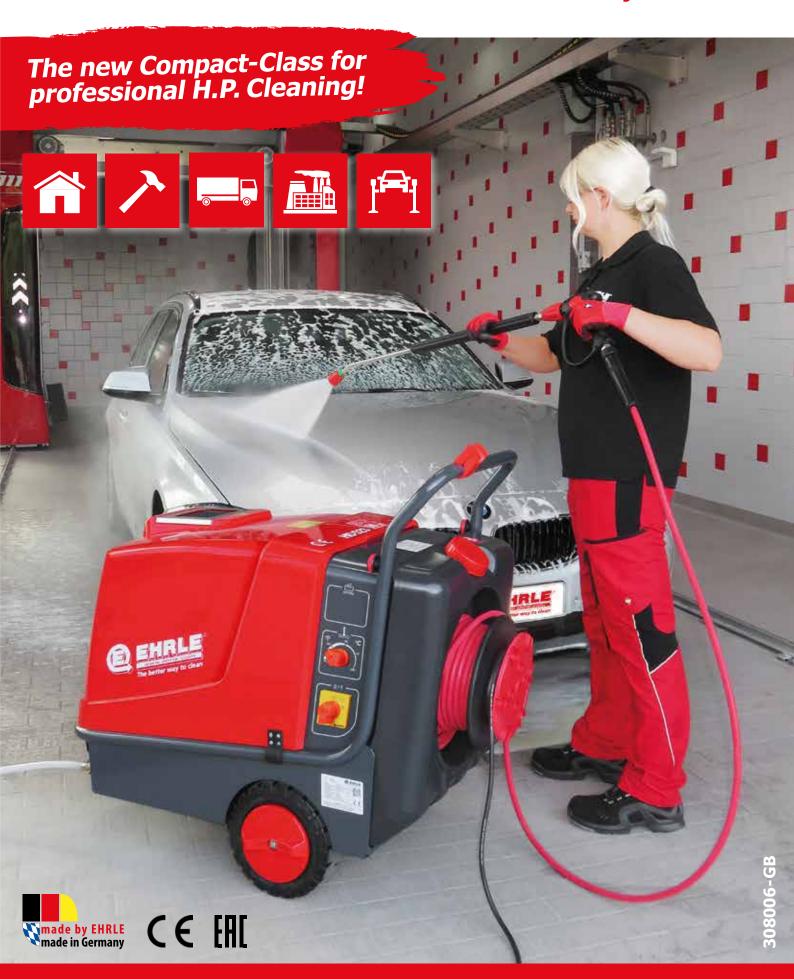

# **NEW! HD523**

# High Pressure Cleaner

Hot water, mobile, oil heated - Series Etronic I HD523

Robust, corrosion-resistant, self-supporting device chassis, impact-resistant device-cover made of ABS, triplex-piston pump with brass pump head, high performance stainless steel piston, stainless-steel valves, leakage-return, Etronic I - controls: (Start-stop system with switch-off delay, total-switch-off after 20min) 2 motors system (independent of the direction of rotation) separately for H.P.-Pump and heating, unloader safety-valve c/w infinitely variable pressure and quantity regulation, 2 large rubber wheels for rough terrain, with a patented wheel brake and swivel-castor, storage possibility for all accessories, integrated diesel-tank 22l, robust rotary on-off switch, 8m connection cable, removable ergonomic drawbar, Hose-reel for H.P. Hose and cord-reel for electric cord.