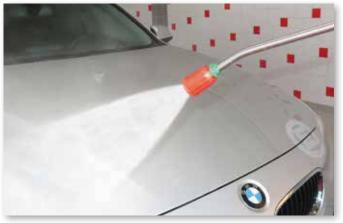

### HD cleaning with lance

Car cleaning with lance and stainless steel flat jet nozzle

High pressure cleaning with lance and stainless steel flat jet nozzle