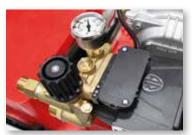

## **Brass Pump**

- Triplex 3 piston pump
- Stainless steel piston
- Brass pump head
- Stainless steel valves