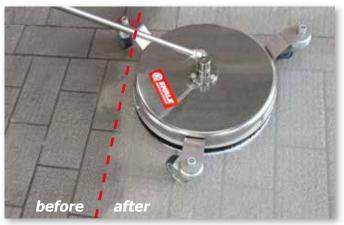

## Floor cleaning with area cleaner

Area cleaner stainless steel in use Ø 300mm, Art. No. 394078

Area cleaner stainless steel Ø 410mm, Art. No. 394079