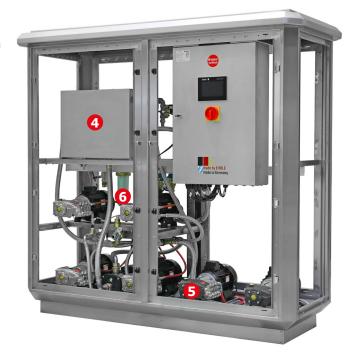

## **Motor-Pump unit:**

- 3 bearings
- Triplex-Piston pump
- High-Performance ceramic piston
- Stainless-Steel valves
- Chrome-Nickel pump head
- Up to 6 high-pressure pumps in one device
- PLC controlled
- Water inlet filter