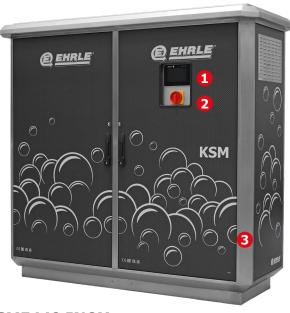

## KSM5440 INOX

Art. No. 156500

- **Condition Monitoring:** 
  - Monitoring and control of the high-pressure pump
  - 7" Touch-Screen Monitor
  - System overview with pressure display
- On/off rotary switch
- - Device-chassis made from galvanized steel and powder-coated
  - Device-chassis made out of stainless-steel (Food-Safe)
- 60I Water-Storage tank