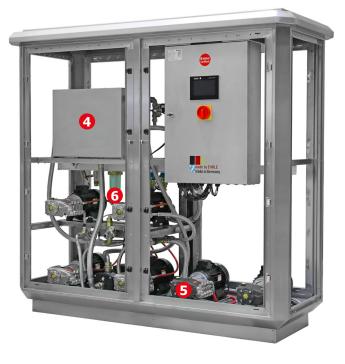

#### Housing:

- Device-chassis made from galvanized steel and powder-coated
- Device-chassis made out of stainless-steel (Food-Safe)

#### Motor-Pump unit:

- 3 bearings
- Triplex-Piston pump
- High-Performance ceramic piston - Stainless-Steel valves
- Stainless-Steel valves
- Chrome-Nickel pump head
- Up to 6 high-pressure pumps in one device - PLC controlled
- PLC controlled
- Water inlet filter