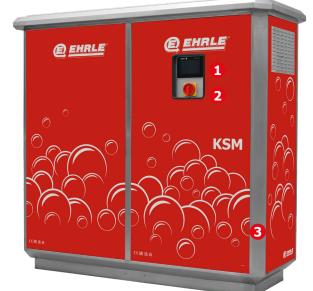

# **KSM5440**

High Pressure Cleaner | Cold water | Stationary

More information via the QR code.

Voltage: AC 400V

Discharge capacity: 900-5400l/h

Our KSM series appliances are **resistant to hot water** up to 80°C

### KSM5440

Art. No. 1565

#### **1** Condition Monitoring:

- Monitoring and control of the high-pressure pump
- 7" Touch-Screen Monitor
- System overview with pressure display
- **2** On/off rotary switch