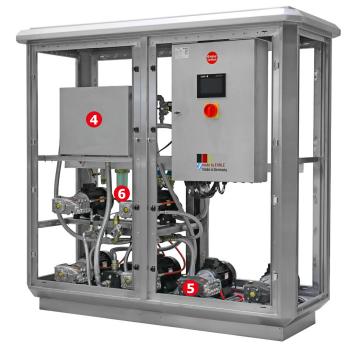

## **Motor-Pump unit:**

- 3 bearings
- Triplex-Piston pump
- High-Performance ceramic piston
- Stainless-Steel valves
- Chrome-Nickel pump head
- Up to 6 high-pressure pumps in one device
- PLC controlled
- Water inlet filter