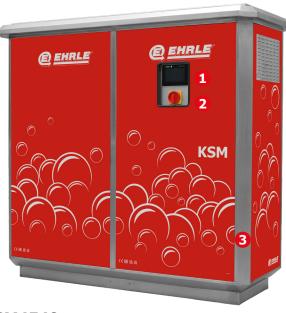

## KSM4540

Art. No. 1564

- **Condition Monitoring:** 
  - Monitoring and control of the high-pressure pump
  - 7" Touch-Screen Monitor
  - System overview with pressure display
- On/off rotary switch
- - Device-chassis made from galvanized steel and powder-coated
  - Device-chassis made out of stainless-steel (Food-Safe)
- 60I Water-Storage tank