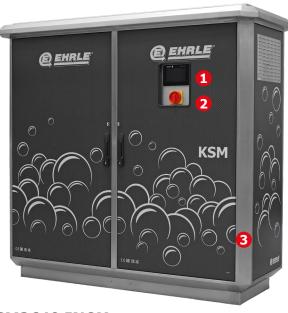

## KSM3640 INOX

Art. No. 156300

- **Condition Monitoring:** 
  - Monitoring and control of the high-pressure pump
  - 7" Touch-Screen Monitor
  - System overview with pressure display
- On/off rotary switch
- - Device-chassis made from galvanized steel and powder-coated
  - Device-chassis made out of stainless-steel (Food-Safe)
- 60I Water-Storage tank