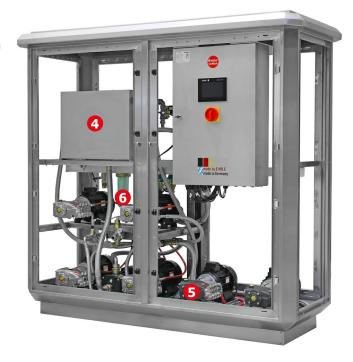

## **Motor-Pump unit:**

- 3 bearings
- Triplex-Piston pump
- High-Performance ceramic piston
- Stainless-Steel valves
- Chrome-Nickel pump head
- Up to 6 high-pressure pumps in one device
- PLC controlled
- Water inlet filter