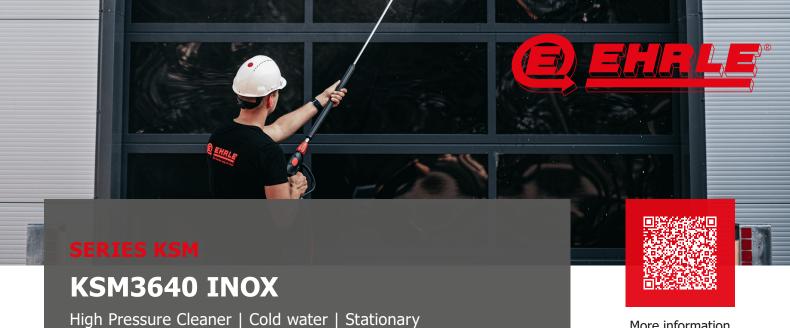

More information via the QR code.

Voltage: AC 400V

Operating pressure: 30-180bar

Discharge capacity: 900-3600l/h

Our KSM series appliances are resistant to hot water up to 80°C

## KSM3640 INOX

Art. No. 156300

- **Condition Monitoring:** 
  - Monitoring and control of the high-pressure pump
  - 7" Touch-Screen Monitor
  - System overview with pressure display
- On/off rotary switch
- - Device-chassis made from galvanized steel and powder-coated
  - Device-chassis made out of stainless-steel (Food-Safe)
- 60I Water-Storage tank