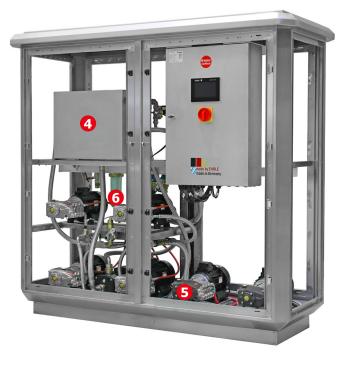

#### Housing:

- Device-chassis made from galvanized steel and powder-coated
- Device-chassis made out of stainless-steel (Food-Safe)

### Motor-Pump unit:

- 3 bearings
- Triplex-Piston pump
- High-Performance ceramic piston - Stainless-Steel valves
- Stamless-Steel Valves
- Chrome-Nickel pump head
- Up to 6 high-pressure pumps in one device - PLC controlled
- Water inlet filter