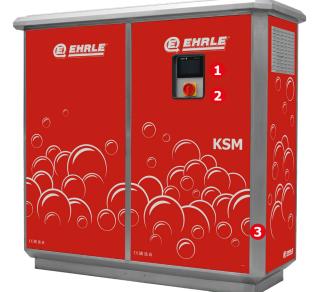

# KSM3640

High Pressure Cleaner | Cold water | Stationary

More information via the QR code.

Voltage: AC 400V

Discharge capacity: 900-3600l/h

Our KSM series appliances are **resistant to hot water** up to 80°C

## KSM3640

Art. No. 1563

#### **1** Condition Monitoring:

- Monitoring and control of the high-pressure pump
- 7" Touch-Screen Monitor
- System overview with pressure display
- **2** On/off rotary switch