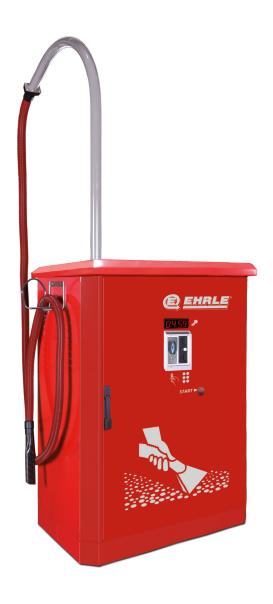

## SB-Vacuum cleaner

**Mono Standard** 

| Te | chi | nic | al ( | da | ta |
|----|-----|-----|------|----|----|
|    |     |     |      |    |    |

## **SB-Vaccum cleaner Mono Standard**

| Voltage                | 3/N/PE/AC/50Hz/400V            | with three phase induction motor vacuum turbines |
|------------------------|--------------------------------|--------------------------------------------------|
| Suction power          | 3700I/min                      |                                                  |
| Vacuum                 | 160mbar                        |                                                  |
| Dirty tank capacity    | 701                            |                                                  |
| Suction hose length    | 4,5m                           |                                                  |
| Suction mast length    | 3m                             |                                                  |
| Sound level            | 66dB(A)/57,5dB(A)*             |                                                  |
| Elect. fuse protection | 3/400V/50Hz - 3x10A            |                                                  |
| Connection capacity    | 2,8kW/5,1A                     |                                                  |
| Dimensions             | 1200x800x3000mm (with gallows) |                                                  |
| Weight                 | 400kg                          |                                                  |
| Art.No.                |                                | 197020                                           |