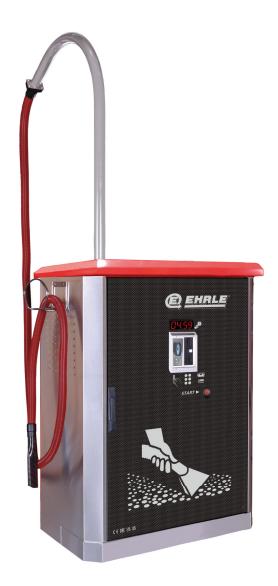

## SB-Vacuum cleaner

Mono INOX

| Technical data         |                                | SB-Vaccum cleaner Mono INOX                      |
|------------------------|--------------------------------|--------------------------------------------------|
| Voltage                | 3/N/PE/AC/50Hz/400V            | with three phase induction motor vacuum turbines |
| Suction power          | 3700l/min                      |                                                  |
| Vacuum                 | 160mbar                        |                                                  |
| Dirty tank capacity    | 701                            |                                                  |
| Suction hose length    | 4,5m                           |                                                  |
| Suction mast length    | 3m                             |                                                  |
| Sound level            | 66dB(A)/57,5dB(A)*             |                                                  |
| Elect. fuse protection | 3/400V/50Hz - 3x10A            |                                                  |
| Connection capacity    | 2,8kW/5,1A                     |                                                  |
| Dimensions             | 1200x800x3000mm (with gallows) |                                                  |
| Weight                 | 400kg                          |                                                  |
| Art.No.                |                                | 197010                                           |