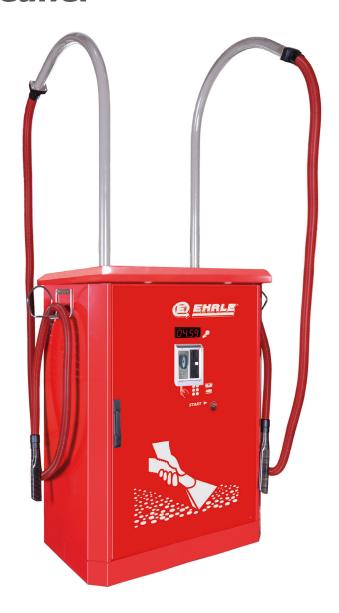

## SB-Vacuum cleaner

**Duo Standard** 

| T   | h:    |         |
|-----|-------|---------|
| Tec | hnica | al data |

## **SB-Vaccum cleaner Mono Standard**

| Voltage                | 3/N/PE/AC/50Hz/400V            | with three phase induction motor vacuum turbines |
|------------------------|--------------------------------|--------------------------------------------------|
| Suction power          | 2x3700l/min                    |                                                  |
| Vacuum                 | 2x160mbar                      |                                                  |
| Dirty tank capacity    | 2x70l                          |                                                  |
| Suction hose length    | 4,5m                           |                                                  |
| Suction mast length    | 3m                             |                                                  |
| Sound level            | 69dB(A)/60,5dB(A)*             |                                                  |
| Elect. fuse protection | 3/400V/50Hz - 3x16A            |                                                  |
| Connection capacity    | 5,6kW/10,2A                    |                                                  |
| Dimensions             | 1200x800x3000mm (with gallows) |                                                  |
| Weight                 | 450kg                          |                                                  |
| Art.No.                |                                | 198020                                           |