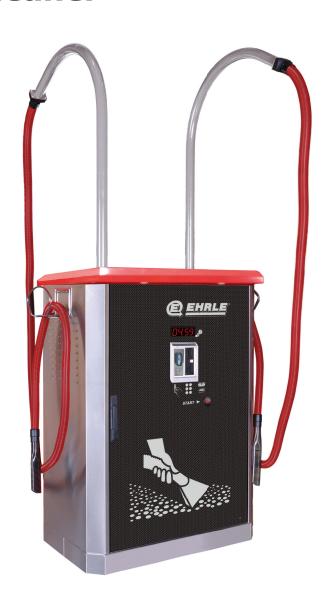

## SB-Vacuum cleaner

**Duo INOX** 

Art.No.

| Technical data         |                                | SB-Vaccum cleaner Duo INOX                       |
|------------------------|--------------------------------|--------------------------------------------------|
| Voltage                | 3/N/PE/AC/50Hz/400V            | with three phase induction motor vacuum turbines |
| Suction power          | 2x3700I/min                    |                                                  |
| Vacuum                 | 2x160mbar                      |                                                  |
| Dirty tank capacity    | 2x70I                          |                                                  |
| Suction hose length    | 4,5m                           |                                                  |
| Suction mast length    | 3m                             |                                                  |
| Sound level            | 69dB(A)/60,5dB(A)*             |                                                  |
| Elect. fuse protection | 3/400V/50Hz - 3x16A            |                                                  |
| Connection capacity    | 5,6kW/10,2A                    |                                                  |
| Dimensions             | 1200x800x3000mm (with gallows) |                                                  |
| Weight                 | 450ka                          |                                                  |