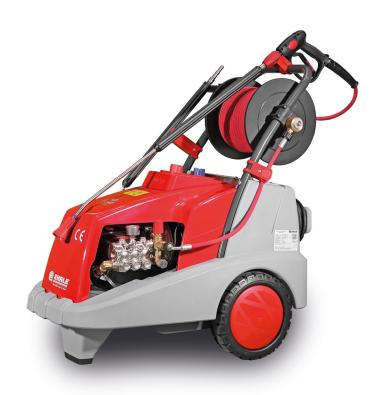

## Type KD1840-Premium

| 20m HP-Hose DN08 - 315bar                                                                            |
|------------------------------------------------------------------------------------------------------|
| Tribute Community and the                                                                            |
| Trigger-Gun with swivel     Spray-Lance 900mm c/w Vario-Nozzle                                       |
| Stainless-Steel Jet-Nozzle 25°                                                                       |
| Spray-Lance 900mm c/w Rotary-Nozzle                                                                  |
| <ul> <li>25l Water-Storage tank</li> <li>Water-Supply separation acc. DIN EN 1717 class 4</li> </ul> |
| Chemical supply in high-pressure Jet c/w Metering-valve                                              |
|                                                                                                      |
|                                                                                                      |
| 105kg/129kg                                                                                          |
| 98x62x100cm/109x63x112cm                                                                             |
|                                                                                                      |

Self-supporting, robust, rotation-moulded device-chassis, impact-resistant device-cover made of ABS, triplex-piston pump with brass pump head, nickel-plated, high-performance ceramic piston, stainless-steel valves, leakage-return, start-stop system with switch-off delay, total-switch-off after 20min, unloader safety-valve c/w Infinitely variable pressure and quantity regulation, 2 large rubber wheels for rough terrain, storage possibility for all accessories, robust rotary on-off switch, 7,5m connection cable, removable ergonomic drawbar.