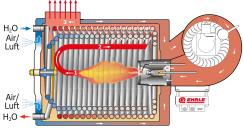

Robust, corrosion-resistant, self-supporting device chassis, impact-resistant device-cover made of ABS, triplex-piston pump with brass pump head, nickel plated, high-performance ceramic piston, stainless-steel valves, leakage-return, Etronic II - controls: (Start-stop system with switch-off delay, total-switch-off after 20min, OPH-counter with service information, low-water cut-off, low-fuel cut-off, optical flame monitoring with photoelectric cell and fault indicator-light, steam-stage) 2 motors system (independent of the direction of rotation) separately for H.P.Pump and heating, unloader safety-valve c/w Infinitely variable pressure and quantity regulation, 4 large rubber wheels for rough terrain, with a patented wheel brake 2-way, storage possibility for all accessories, integrated diesel-tank 25l, integrated detergent-tank 20l, robust rotary on-off switch, 7,5m connection cable, removable ergonomic drawbar.