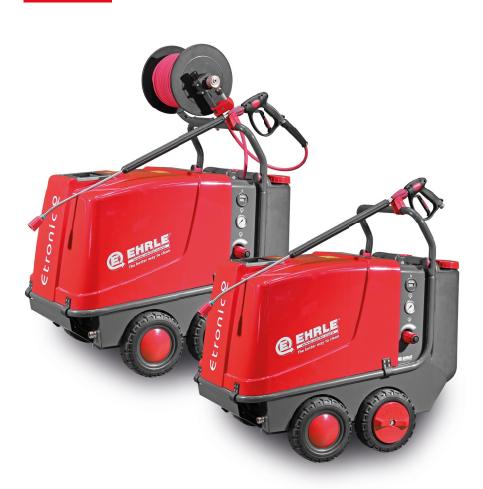

## **High Pressure Cleaner**

HD1240

| Туре                                                                                                                                                               |                                                                                                                                         | HD1240-Standard                                                                                                                                                                                                                                                                                                       | HD1240-Premium                                                                                                                                                                                                           |
|--------------------------------------------------------------------------------------------------------------------------------------------------------------------|-----------------------------------------------------------------------------------------------------------------------------------------|-----------------------------------------------------------------------------------------------------------------------------------------------------------------------------------------------------------------------------------------------------------------------------------------------------------------------|--------------------------------------------------------------------------------------------------------------------------------------------------------------------------------------------------------------------------|
| Voltage<br>Operating pressure<br>Max. pressure<br>Discharge capacity<br>Nozzle size<br>Hot water capacity<br>Pump speed<br>Connected load<br>Electrical protection | 3/PE/AC/50Hz/400V<br>30-160bar/3-16MPa<br>180bar/18MPa<br>300-1200l/h<br>070<br>30-98°C (150°C)<br>1400rpm<br>7,6kW/11,5A<br>3x16A slow | <ul> <li>Etronic II - Controls</li> <li>10m HP-Hose DN08 - 315bar</li> <li>Trigger-Gun with swivel</li> <li>Spray-Lance 900mm c/w<br/>Nozzle-Protection</li> <li>Stainless-Steel Jet-Nozzle 25<sup>c</sup></li> <li>Water-Supply separation acc.</li> <li>Chemical supply in high-press<br/>Metering-valve</li> </ul> | <ul> <li>20m HP-Hose DN08 - 315bar</li> <li>Trigger-Gun with swivel</li> <li>Spray-Lance 900mm c/w<br/>Nozzle-Protection</li> <li>Stainless-Steel Jet-Nozzle 25°</li> <li>Spray-Lance 900mm c/w Rotary-Nozzle</li> </ul> |
| Weight net/with package                                                                                                                                            |                                                                                                                                         | 177kg/206kg                                                                                                                                                                                                                                                                                                           | 186kg/218kg                                                                                                                                                                                                              |
| Dimensions device/with package (LxWxH)                                                                                                                             |                                                                                                                                         | 107x73,5x102cm/119x88x1                                                                                                                                                                                                                                                                                               | 27cm 107x73,5x102cm/119x88x127cm                                                                                                                                                                                         |

Robust, corrosion-resistant, self-supporting device chassis, impact-resistant device-cover made of ABS, triplex-piston pump with brass pump head, nickel plated, high-performance ceramic piston, stainless-steel valves, leakage-return, Etronic II - controls: (Start-stop system with switch-off delay, total-switch-off after 20min, OPH-counter with service information, low-water cut-off, low-fuel cut-off, optical flame monitoring with photoelectric cell and fault indicator-light, steam-stage) 2 motors system (independent of the direction of rotation) separately for H.P.Pump and heating, unloader safety-valve c/w Infinitely variable pressure and quantity regulation, 4 large rubber wheels for rough terrain, with a patented wheel brake 2-way, storage possibility for all accessories, integrated diesel-tank 25l, integrated detergent-tank 20l, robust rotary on-off switch, 7,5m connection cable, removable ergonomic drawbar.